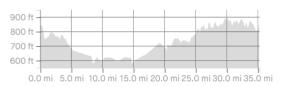

## **W12s Walburg Granger**

https://www.strava.com/routes/24150982

35.27 mi 1,118 ft Road
Distance Elevation Gain Ride Type

Est. Moving Time: 2:11:10

Route recommendations may be incomplete and/or inaccurate and may contain sections of private land and/or sections of terrain that could be challenging or hazardous. Always use your best judgement about the safety of road and trail conditions and follow traffic and property laws. Est. Moving Time based on your avg speed of 16.1 mi/h over last 4 weeks