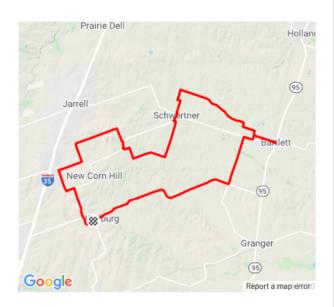

## **W12s Walburg Granger**

https://www.strava.com/routes/24150982

35.27 mi 1,118 ft Road
Distance Elevation Gain Ride Type

Est. Moving Time: 2:11:10

Route recommendations may be incomplete and/or inaccurate and may contain sections of private land and/or sections of terrain that could be challenging or hazardous. Always use your best judgement about the safety of road and trail conditions and follow traffic and property laws. Est. Moving Time based on your avg speed of 16.1 mi/h over last 4 weeks